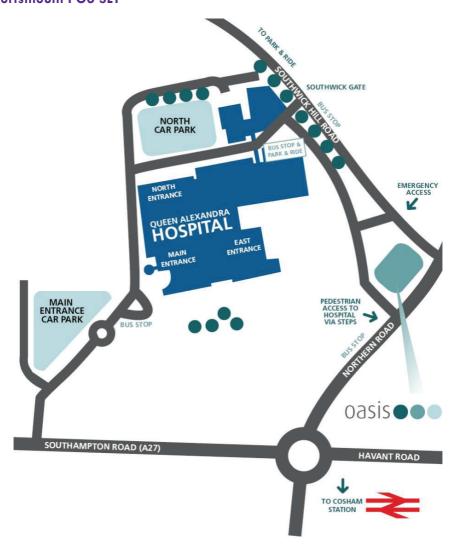

### **Course Directions**

This course will be held at the Oasis Wellness Centre, which can be found at the South East corner of the site at the bottom of Hunter Hill.

Oasis Wellness Centre
Queen Alexandra Hospital
Cosham
Portsmouth PO6 3LY